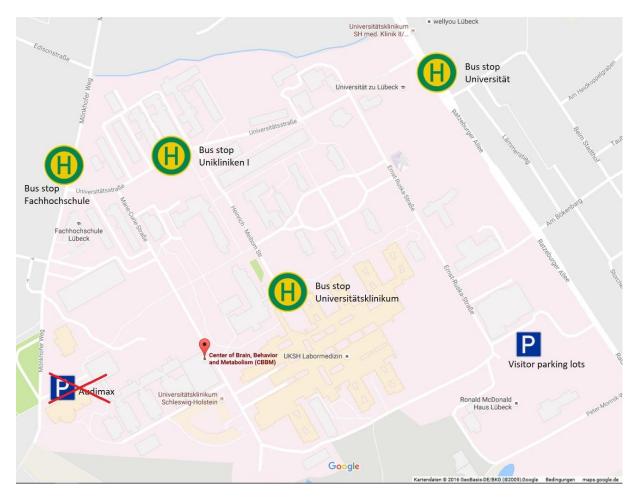

### By Bus

The meeting venue CBBM is located in the center of the University campus can be reached easily by bus from the Lübeck city center and the Main Railway Station. Please find the bus stops in the campus map below.

Line 1, Stop "Fachhochschule" Line 6, Stop "Universität" Line 4, Stop "Universität" Line 9, Stop "Fachhochschule", "Universitätsklinikum" Line 17, Stop "Fachhochschule", "Universitätsklinikum" http://www.sv-luebeck.de/en/

**By Car** Please find the CBBM location (Marie-Curie-Str. 66, 23562 Lübeck) in the <u>Google map</u>.

Visitor parking lot can be used against payment.